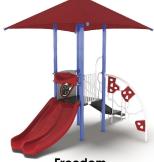

Freedom Sky posts, red plastic, red shade, white accessories & brown platforms

Forest Burgundy posts, green plastic, green shade, tan accessories & brown platforms

Macaw Aqua posts, yellow plastic, orange shade, lime accessories & gray platforms