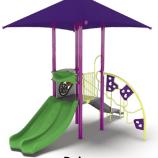

Daisy Fuchsia posts, lime plastic, purple shade, lemon accessories & gray platforms

Chameleon

Black posts, lime plastic, lime shade,

aqua accessories & brown platforms

Aqua posts, purple plastic, purple shade, lemon accessories & brown platforms