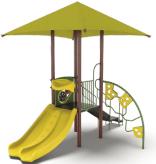

Daisy Fuchsia posts, lime plastic, purple shade, lemon accessories & gray platforms

Chameleon

Black posts, lime plastic, lime shade,

aqua accessories & brown platforms

Aqua posts, purple plastic, purple shade, lemon accessories & brown platforms