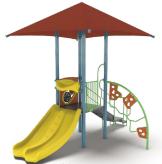

Freedom Sky posts, red plastic, red shade, white accessories & brown platforms

Forest Burgundy posts, green plastic, green shade, tan accessories & brown platforms

Macaw Aqua posts, yellow plastic, orange shade, lime accessories & gray platforms