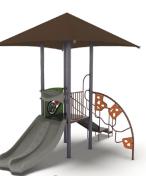

Psychedelic

Navy posts, orange plastic, lime shade,

lime accessories & brown platforms

Retro Charcoal posts, granite plastic, mahogany shade, redwood accessories & brown platforms

Orchid Lemon posts, purple plastic, lime shade, aqua accessories & brown platforms