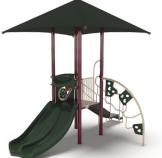

Enchanted Brown posts, lime plastic, lime shade, tan accessories & brown platforms

Parrot Sky posts, red plastic, red shade, lemon accessories & brown platforms

Sunflower Redwood posts, yellow plastic, yellow shade, olive accessories, & brown platforms