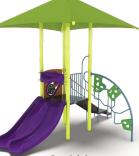

Daisy Fuchsia posts, lime plastic, purple shade, lemon accessories & gray platforms

Chameleon

Black posts, lime plastic, lime shade,

aqua accessories & brown platforms

Aqua posts, purple plastic, purple shade, lemon accessories & brown platforms