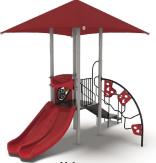

Freedom Sky posts, red plastic, red shade, white accessories & brown platforms

Forest Burgundy posts, green plastic, green shade, tan accessories & brown platforms

Macaw Aqua posts, yellow plastic, orange shade, lime accessories & gray platforms