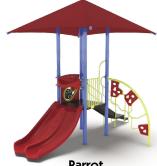

Enchanted Brown posts, lime plastic, lime shade, tan accessories & brown platforms

Parrot Sky posts, red plastic, red shade, lemon accessories & brown platforms

Sunflower Redwood posts, yellow plastic, yellow shade, olive accessories, & brown platforms