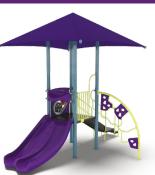

## COLORS THAT MOVE YOU

Electric Navy posts, granite plastic, blue shade, lime accessories & blue platforms

Urban Silver posts, red plastic, red shade, black accessories & brown platforms

Bayside Green posts, blue plastic, blue shade, aqua accessories & brown platforms