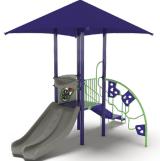

## COLORS THAT MOVE YOU

Electric Navy posts, granite plastic, blue shade, lime accessories & blue platforms

Urban Silver posts, red plastic, red shade, black accessories & brown platforms

Bayside Green posts, blue plastic, blue shade, aqua accessories & brown platforms