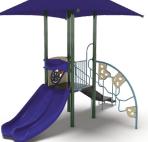

## COLORS THAT MOVE YOU

Electric Navy posts, granite plastic, blue shade, lime accessories & blue platforms

Urban Silver posts, red plastic, red shade, black accessories & brown platforms

Bayside Green posts, blue plastic, blue shade, aqua accessories & brown platforms